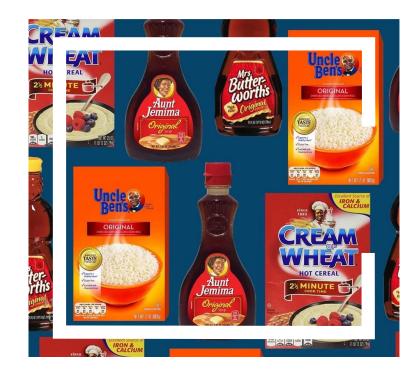

## **Racialized Brands and the Role of Sponsors**

## Definition

**Racialized Brand**: Ascribing ethnic or racial identities to a brand that does not identify itself as such and perpetuates negative stereotypes

### **Uncle Ben's Rice**

#### History

- Name "Uncle Ben" = Black Texan rice farmer
- Image = Black Chicago chef and waiter Frank Brown
- Term 'Uncle' and 'Aunt' used by White Southerners as honorifics for older Black people because they refused to call them 'Mr.' and 'Mrs.'

#### Action

- June 17th, 2020 Announces change of "brand identity"
- "Taking a stand to help end racial bias and injustices"

- **Mars Inc.**, follows quickly after PepsiCo announces their re-branding of Aunt Jemima
- Inspired by the Black Lives Matter movement

### **Cream of Wheat**

#### History

- Depicts black chef character known as "Rastus", a jolly former slave who spoke broken English
- "Rastus" carries pejorative connotations for African-Americans

#### Action

- June 17th, 2020 - Announce review of the Cream of Wheat brand packaging

- B&G Foods follows Aunt Jemima & Uncle Ben's
- Inspired by the Black Lives Matter movement

### **Aunt Jemima**

### History

- 131-year-old brand under Quaker Oats/PepsiCo
- Acknowledged that Aunt Jemima's origins were "based on a racial stereotype" of a friendly Black woman working as a servant or a nanny for a white family

### Action

- June 17th, 2020 - Announce a change to Aunt Jemima name & packaging

- Response to a viral TikTok that exposed the origins
- **PepsiCo** reflected on their efforts to address the need for systemic change following the Black Lives Matter movement