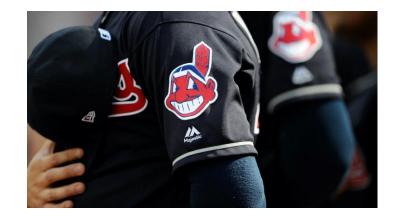

### **Cleveland Indians**

#### History

 Originally called the Cleveland "Naps" and changed the name to "Indians" to honour Native American player Louis Sockalexis

#### Action

- 2019 MLB Season Removed Chief Wahoo logo from uniform caps due to public backlash
- July 3rd, 2020 Announce they will "determine the best path forward" for its 105-year-old name

- Sponsorship Pressure fear of losing major partner
  Progressive Insurance who paid for naming rights of the field
- Pressure from the public to remove the caricature and team name