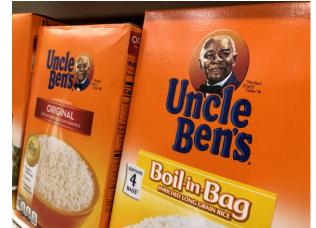

### **Uncle Ben's Rice**

#### History

- Name "Uncle Ben" = Black Texan rice farmer
- Image = Black Chicago chef and waiter Frank Brown
- Term 'Uncle' and 'Aunt' used by White Southerners as honorifics for older Black people because they refused to call them 'Mr.' and 'Mrs.'

#### Action

- June 17th, 2020 Announces change of "brand identity"
- "Taking a stand to help end racial bias and injustices"

- **Mars Inc.**, follows quickly after PepsiCo announces their re-branding of Aunt Jemima
- Inspired by the Black Lives Matter movement