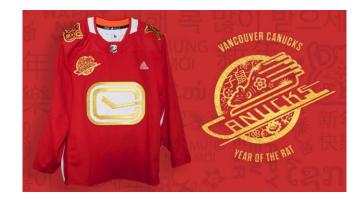

### **Vancouver Canucks**

#### Lunar New Year Jersey

- Themed game celebration, honouring elements of both Chinese and West Coast hockey culture
- Designed special jerseys for Lunar New Year game
- Features traditional red and gold colour palette symbolizing luck and fortune
- Year of the Rat shoulder patches