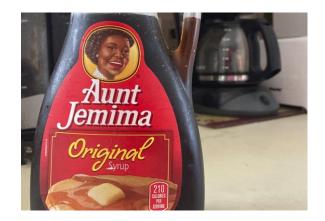

### **Aunt Jemima**

### History

- 131-year-old brand under Quaker Oats/PepsiCo
- Acknowledged that Aunt Jemima's origins were "based on a racial stereotype" of a friendly Black woman working as a servant or a nanny for a white family

### Action

- June 17th, 2020 - Announce a change to Aunt Jemima name & packaging

- Response to a viral TikTok that exposed the origins
- **PepsiCo** reflected on their efforts to address the need for systemic change following the Black Lives Matter movement