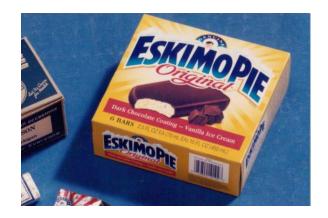

### **Eskimo Pies**

### History

- "Eskimo" is commonly used to refer to natives people in Arctic regions
- Considered derogatory because it was a term given by non-Inuit people and was said to mean "eater of raw meat"

### Action

- June 17th, 2020 Announce change of name & marketing
- "We are committed to being a part of the solution on racial equality, and recognize the term is derogatory"

- **Dreyer's Grand Ice Cream**, says it had been reviewing this for some time
- Follows Aunt Jemima & Uncle Ben's
- Inspired by the Black Lives Matter movement