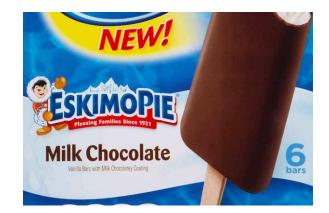

### **Eskimo Pies**

### History

- "Eskimo" is commonly used to refer to natives people in Arctic regions
- Considered derogatory because it was a term given by non-Inuit people and was said to mean "eater of raw meat"

### Action

- June 17th, 2020 Announce change of name & marketing
- "We are committed to being a part of the solution on racial equality, and recognize the term is derogatory"

- **Dreyer's Grand Ice Cream**, says it had been reviewing this for some time
- Follows Aunt Jemima & Uncle Ben's
- Inspired by the Black Lives Matter movement