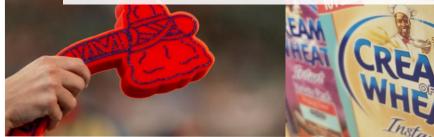

### **Cleveland Indians**

#### History

 Originally called the Cleveland "Naps" and changed the name to "Indians" to honour Native American player Louis Sockalexis

#### Action

- 2019 MLB Season Removed Chief Wahoo logo from uniform caps due to public backlash
- July 3rd, 2020 Announce they will "determine the best path forward" for its 105-year-old name

- Sponsorship Pressure fear of losing major partner
  Progressive Insurance who paid for naming rights of the field
- Pressure from the public to remove the caricature and team name

### **Cream of Wheat**

#### History

- Depicts black chef character known as "Rastus", a jolly former slave who spoke broken English
- "Rastus" carries pejorative connotations for African-Americans

#### Action

- June 17th, 2020 - Announce review of the Cream of Wheat brand packaging

- B&G Foods follows Aunt Jemima & Uncle Ben's
- Inspired by the Black Lives Matter movement